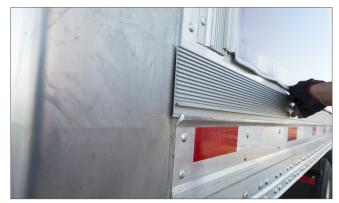

## EPIC KWIK Slide<sup>®</sup>...

A New Day has dawned for Fleet Media... Slide your graphics off and on with the KWIK Slide.

Order this feature when you order your new trailers.

Imagine sliding the vinyl graphic right into the top rail of the trailer side and then sliding the frame into the bottom rail of the trailer side. Next install the 8' front and rear verticals and zip the graphics into place. With all trailers having this feature now graphics and frames can be moved from trailer to trailer or region to region. The entire fleet can be interchangeable.

For leasing companies or large fleets this feature is a must order when you purchase new trailers.

**TOP TRAILER RAIL** 

VINYL SLIDING INTO THE TOP TRAILER RAIL

FRAME SLIDING INTO THE BOTTOM TRAILER RAIL