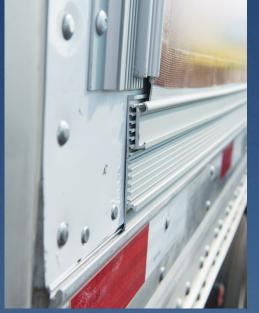

## EPIC KWIK Slide<sup>®</sup>...

A New Day has dawned for Fleet Media... Slide your graphics off and on with the KWIK Slide.

Order this feature when you order your new trailers.

Imagine sliding the vinyl graphic right into the top rail of the trailer side and then sliding the frame into the bottom rail of the trailer side. Next install the 8' front and rear verticals and zip the graphics into place. With all trailers having this feature now graphics and frames can be moved from trailer to trailer or region to region. The entire fleet can be interchangeable.

For leasing companies or large fleets this feature is a must order when you purchase new trailers.

**TOP TRAILER RAIL** 

VINYL SLIDING INTO THE TOP TRAILER RAIL

FRAME SLIDING INTO THE BOTTOM TRAILER RAIL