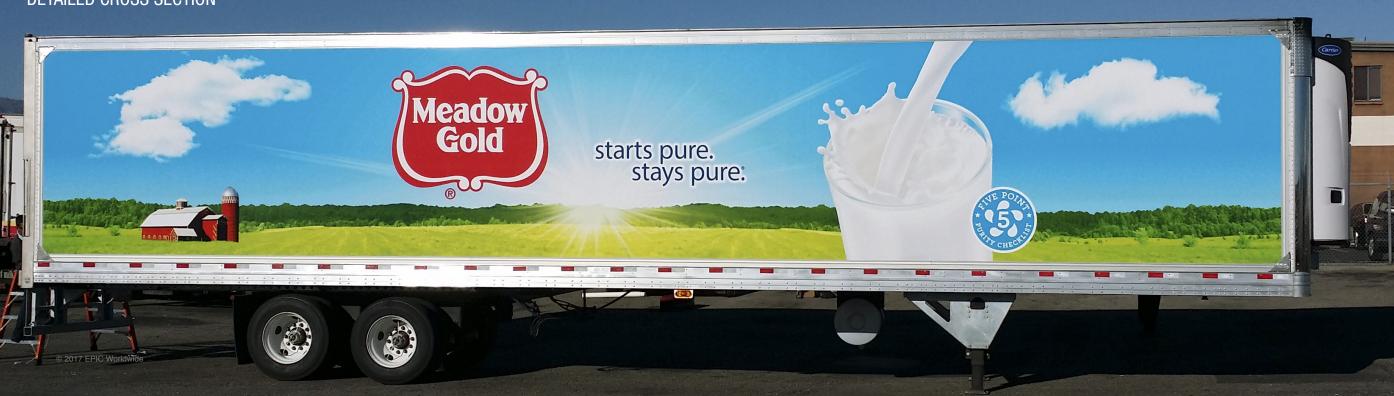

DETAILED CROSS SECTION

## EPIC KWIK Slide<sup>®</sup>...

A New Day has dawned for Fleet Media... Slide your graphics off and on with the KWIK Slide.

Order this feature when you order your new trailers.

Imagine sliding the vinyl graphic right into the top rail of the trailer side and then sliding the frame into the bottom rail of the trailer side. Next install the 8' front and rear verticals and zip the graphics into place. With all trailers having this feature now graphics and frames can be moved from trailer to trailer or region to region. The entire fleet can be interchangeable.

For leasing companies or large fleets this feature is a must order when you purchase new trailers.





**TOP TRAILER RAIL** 



VINYL SLIDING INTO THE TOP TRAILER RAIL



FRAME SLIDING INTO THE BOTTOM TRAILER RAIL