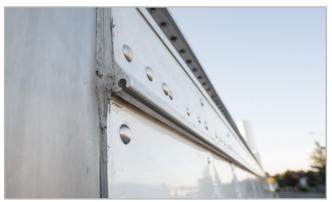

## EPIC KWIK Slide<sup>®</sup>...

A New Day has dawned for Fleet Media... Slide your graphics off and on with the KWIK Slide.

Order this feature when you order your new trailers.

Imagine sliding the vinyl graphic right into the top rail of the trailer side and then sliding the frame into the bottom rail of the trailer side. Next install the 8' front and rear verticals and zip the graphics into place. With all trailers having this feature now graphics and frames can be moved from trailer to trailer or region to region. The entire fleet can be interchangeable.

For leasing companies or large fleets this feature is a must order when you purchase new trailers.

**TOP TRAILER RAIL** 

VINYL SLIDING INTO THE TOP TRAILER RAIL

FRAME SLIDING INTO THE BOTTOM TRAILER RAIL