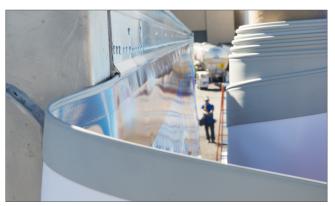

## EPIC KWIK Slide<sup>®</sup>...

A New Day has dawned for Fleet Media... Slide your graphics off and on with the KWIK Slide.

Order this feature when you order your new trailers.

Imagine sliding the vinyl graphic right into the top rail of the trailer side and then sliding the frame into the bottom rail of the trailer side. Next install the 8' front and rear verticals and zip the graphics into place. With all trailers having this feature now graphics and frames can be moved from trailer to trailer or region to region. The entire fleet can be interchangeable.

For leasing companies or large fleets this feature is a must order when you purchase new trailers.

**TOP TRAILER RAIL** 

VINYL SLIDING INTO THE TOP TRAILER RAIL

FRAME SLIDING INTO THE BOTTOM TRAILER RAIL